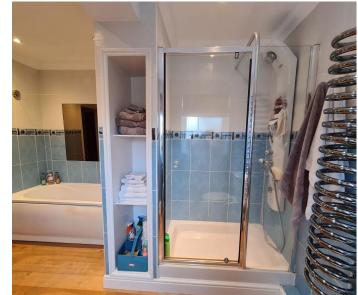

### **FIRST FLOOR**

LANDING PRINCIPAL BEDROOM SUITE 21'3" × 10'8" (6.48m × 3.25m) EN-SUITE SHOWER ROOM BEDROOM 2 10'7" × 10' (3.23m × 3.05m) BEDROOM 3 12' × 9' (3.66m × 2.74m) BEDROOM 4 12' × 8'7" (3.66m × 2.62m) FAMILY BATHROOM/SHOWER ROOM