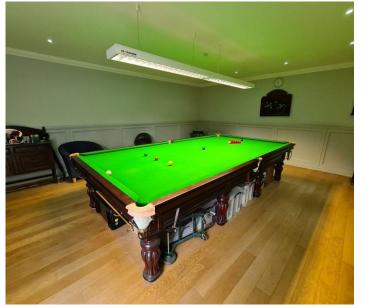

A DETACHED FAMILY HOME situated on a bold corner plot in one of the area's most sought after residential roads close to the village high street and within easy walking distance of Bookham Station. The property was originally built around 1955 and has been subsequently extended by the present owners around 2003 to provide generously proportioned and flexible accommodation. On the ground floor is a spacious L shaped kitchen/breakfast room in addition to 4 receptions rooms. Plus a large snooker/games room with its own cloakroom which could be used for numerous other uses such as a gymnasium, dance studio or could be converted into an annexe or returned to a very large double garage, subject to planning consents. On the first floor there is a principal bedroom with en-suite shower room, three good size bedrooms and a large fully tiled family bathroom/shower room. The property has planning permission for a front extension to create a large entrance porch with a bedroom above plus obvious potential to extend over the snooker room, subject to planning permission. There is ample parking and an attractive south facing garden ideally complements this lovely family home.

## OUTSIDE

SNOOKER/GAMES ROOM 21'7" × 17'6" (6.58m × 5.33m) CLOAKROOM STORAGE ROOM 6'3" × 6' (1.90m × 1.83m) WIDE SWEEPING SHINGLE DRIVEWAY FRONT GARDEN REAR GARDEN TIMBER GARDEN SHED

GROUND FLOOR Approx. 141.0 SQ.Metres (1517.6 SQ.Feet) FIRST FLOOR Approx 74.2 SQ.Metres (799.2 SQ.Feet) Note 1 - Please note domestic and electrical appliances have not been tested. Note 2 - Mains gas, electricity, water and drainage are all connected to the property. Note 3 - Council Tax Band F - Mole Valley District Council. Note 4 - CAT 5 wiring is connected in two of the bedrooms.