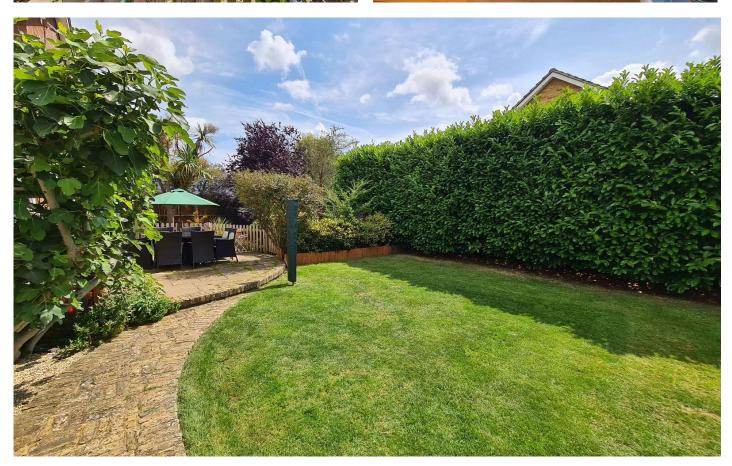

## OUTSIDE

SNOOKER/GAMES ROOM 21'7" × 17'6" (6.58m × 5.33m) CLOAKROOM STORAGE ROOM 6'3" × 6' (1.90m × 1.83m) WIDE SWEEPING SHINGLE DRIVEWAY FRONT GARDEN REAR GARDEN TIMBER GARDEN SHED

GROUND FLOOR Approx. 141.0 SQ.Metres (1517.6 SQ.Feet) FIRST FLOOR Approx 74.2 SQ.Metres (799.2 SQ.Feet) Note 1 - Please note domestic and electrical appliances have not been tested. Note 2 - Mains gas, electricity, water and drainage are all connected to the property. Note 3 - Council Tax Band F - Mole Valley District Council. Note 4 - CAT 5 wiring is connected in two of the bedrooms.