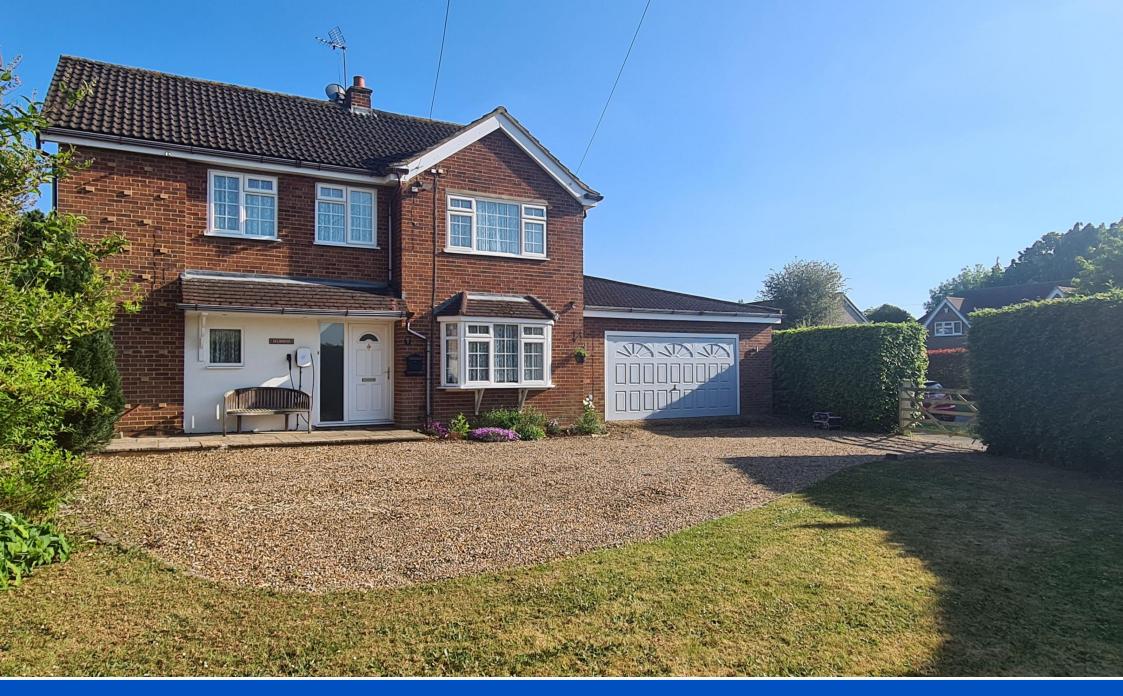

HUGGINS EDWARDS & SHARP

SOLE FARM ROAD, GREAT BOOKHAM, KT23 3DR £1,095,000 FREEHOLD

# SOLE FARM ROAD GREAT BOOKHAM, KT23 3DR

An Excellent Detached Family Home Spacious & Flexible Accommodation Corner Plot with South Facing Garden Close To Village and Station

Reception Hall • Cloakroom • Lounge Dining Room • Study/Bedroom 5 Family Room/Playroom Spacious Kitchen/Breakfast Room Snooker/Gym/Games Room with Cloakroom Principal Bedroom with En-suite Shower Room Three Further Good Size Bedrooms Fully Tiled Family Bathroom/Shower Room Ample Off Road Parking Attractive South Facing Rear Garden

A DETACHED FAMILY HOME situated on a bold corner plot in one of the area's most sought after residential roads close to the village high street and within easy walking distance of Bookham Station. The property was originally built around 1955 and has been subsequently extended by the present owners around 2003 to provide generously proportioned and flexible accommodation. On the ground floor is a spacious L shaped kitchen/breakfast room in addition to 4 receptions rooms. Plus a large snooker/games room with its own cloakroom which could be used for numerous other uses such as a gymnasium, dance studio or could be converted into an annexe or returned to a very large double garage, subject to planning consents. On the first floor there is a principal bedroom with en-suite shower room, three good size bedrooms and a large fully tiled family bathroom/shower room. The property has planning permission for a front extension to create a large entrance porch with a bedroom above plus obvious potential to extend over the snooker room, subject to planning permission. There is ample parking and an attractive south facing garden ideally complements this lovely family home.