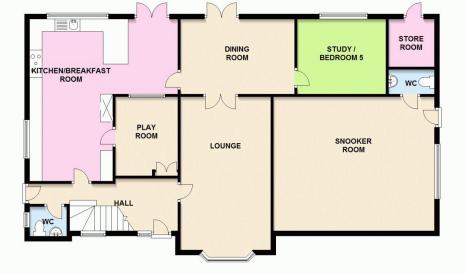

#### **GROUND FLOOR**

RECEPTION HALL CLOAKROOM LOUNGE 20'1" × 11'9" (6.12m × 3.58m) DINING ROOM 15' × 9'9" (4.57m × 2.97m) STUDY/BEDROOM 5 11'6" × 9'5" (3.50m × 2.87m) PLAYROOM/FAMILY ROOM 10'4" × 8'3" (3.15m × 2.51m) FAMILY KITCHEN/BREAKFAST ROOM 21'9" × 19'3" (6.63m × 5.87m) UTILITY AREA DINING AREA

## OUTSIDE

SNOOKER/GAMES ROOM 21'7" × 17'6" (6.58m × 5.33m) CLOAKROOM STORAGE ROOM 6'3" × 6' (1.90m × 1.83m) WIDE SWEEPING SHINGLE DRIVEWAY FRONT GARDEN REAR GARDEN TIMBER GARDEN SHED

GROUND FLOOR Approx. 141.0 SQ.Metres (1517.6 SQ.Feet) FIRST FLOOR Approx 74.2 SQ.Metres (799.2 SQ.Feet) Note 1 - Please note domestic and electrical appliances have not been tested. Note 2 - Mains gas, electricity, water and drainage are all connected to the property. Note 3 - Council Tax Band F - Mole Valley District Council. Note 4 - CAT 5 wiring is connected in two of the bedrooms.