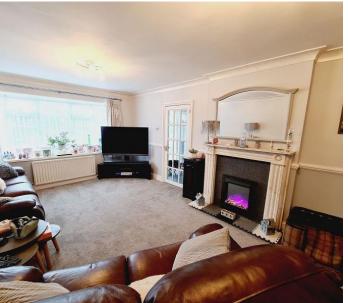

#### **GROUND FLOOR**

RECEPTION HALL CLOAKROOM LOUNGE 20'1" × 11'9" (6.12m × 3.58m) DINING ROOM 15' × 9'9" (4.57m × 2.97m) STUDY/BEDROOM 5 11'6" × 9'5" (3.50m × 2.87m) PLAYROOM/FAMILY ROOM 10'4" × 8'3" (3.15m × 2.51m) FAMILY KITCHEN/BREAKFAST ROOM 21'9" × 19'3" (6.63m × 5.87m) UTILITY AREA DINING AREA