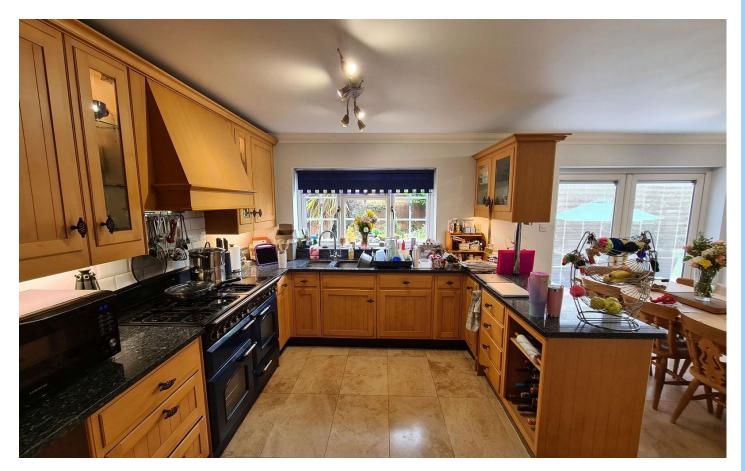

#### **GROUND FLOOR**

RECEPTION HALL CLOAKROOM LOUNGE 20'1" × 11'9" (6.12m × 3.58m) DINING ROOM 15' × 9'9" (4.57m × 2.97m) STUDY/BEDROOM 5 11'6" × 9'5" (3.50m × 2.87m) PLAYROOM/FAMILY ROOM 10'4" × 8'3" (3.15m × 2.51m) FAMILY KITCHEN/BREAKFAST ROOM 21'9" × 19'3" (6.63m × 5.87m) UTILITY AREA DINING AREA