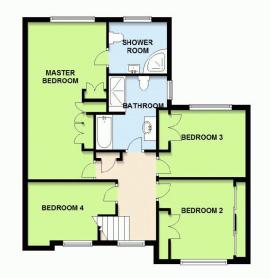

### **FIRST FLOOR**

LANDING PRINCIPAL BEDROOM SUITE 21'3" × 10'8" (6.48m × 3.25m) EN-SUITE SHOWER ROOM BEDROOM 2 10'7" × 10' (3.23m × 3.05m) BEDROOM 3 12' × 9' (3.66m × 2.74m) BEDROOM 4 12' × 8'7" (3.66m × 2.62m) FAMILY BATHROOM/SHOWER ROOM