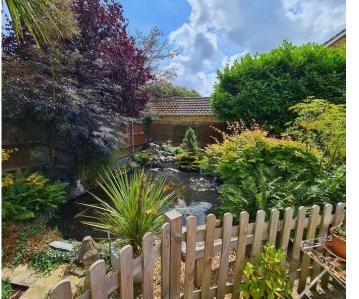

## OUTSIDE

SNOOKER/GAMES ROOM 21'7" × 17'6" (6.58m × 5.33m) CLOAKROOM STORAGE ROOM 6'3" × 6' (1.90m × 1.83m) WIDE SWEEPING SHINGLE DRIVEWAY FRONT GARDEN REAR GARDEN TIMBER GARDEN SHED

GROUND FLOOR Approx. 141.0 SQ.Metres (1517.6 SQ.Feet) FIRST FLOOR Approx 74.2 SQ.Metres (799.2 SQ.Feet) Note 1 - Please note domestic and electrical appliances have not been tested. Note 2 - Mains gas, electricity, water and drainage are all connected to the property. Note 3 - Council Tax Band F - Mole Valley District Council. Note 4 - CAT 5 wiring is connected in two of the bedrooms.