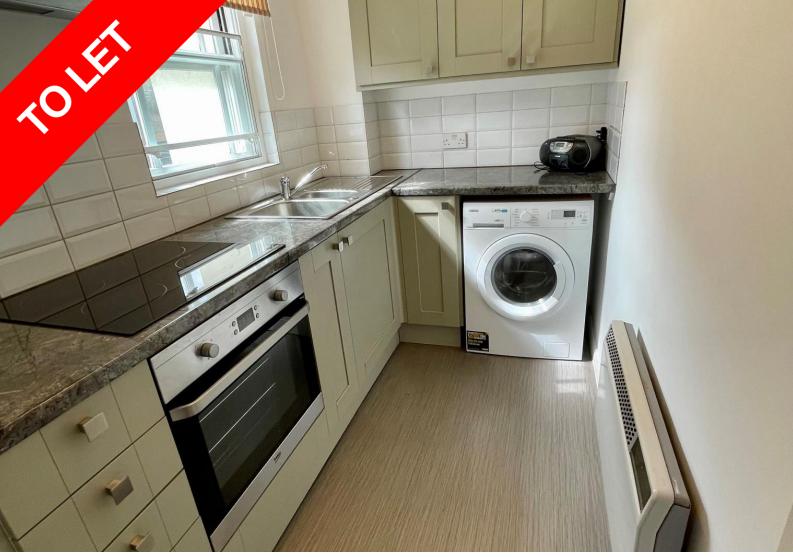

#### **FIRST FLOOR**

ENTRANCE HALL REFITTED GALLEY KITCHEN 10'4" × 5'4" (3.15m × 1.63m)