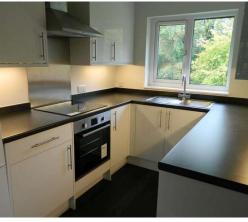

# **FIRST FLOOR**

**LIVING ROOM** 16' × 10'4" (4.88m × 3.15m)

**BEDROOM 1** 12'9" × 10'1" (3.89m × 3.07m)

**BEDROOM 2** 9'5" × 6'10" (2.87m × 2.08m)

**KITCHEN** 9'5" × 7' (2.87m × 2.13m)

High quality white fitted kitchen. Appliances include fridge freezer, washing machine, dishwasher and electric oven with hob.