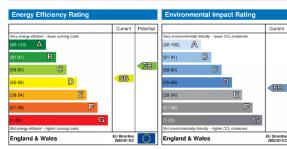

## **Energy Performance Certificate**

64

The energy efficiency rating is a measure of the overall efficiency of a home. The higher the rating the more energy efficient the home is and the lower the fuel bills will be.

The environmental impact rating is a measure of a home's impact on the environment in terms of carbon dioxide (CO<sub>2</sub>) emissions. The higher the rating the less impact it has on the environment.