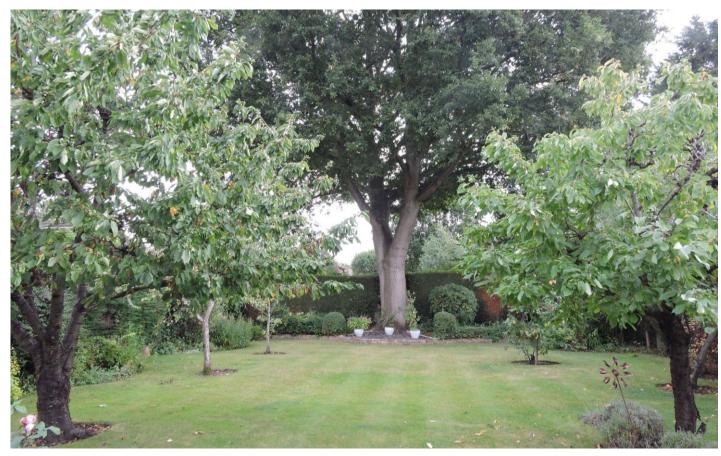

#### SOUTH FACING REAR GARDEN

The garden enjoys a delightful south facing aspect, mainly laid to lawn extending to approximately 65 feet in depth. The garden is enclosed by 1.8m high panel fencing and mature hedging with shaped flower borders, fruit trees including cherry, apple and plum, timber garden shed, outside tap, sun awning and full width paved patio.