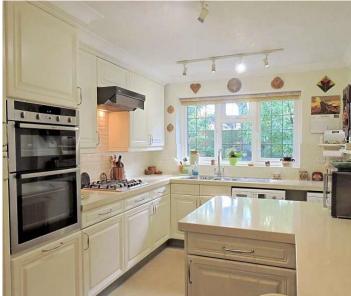

**DINING ROOM** 11'5" × 9'11" (3.48m × 3.02m) radiator, sealed unit double glazed window.

**KITCHEN/BREAKFAST ROOM** 14'11" × 8'9" (4.55m × 2.67m)

fitted with an excellent range of cream fronted wall and floor units, matching granite work surfaces, inset one & half bowl single drainer stainless steel sink unit, mixer tap, breakfast bar, built in eye level double oven & grill, dishwasher, fridge/freezer, inset 4 ring gas hob, extractor hood above, radiator, part tiled walls, under counter lighting, sealed unit double glazed window, vinyl floor, door to garage.