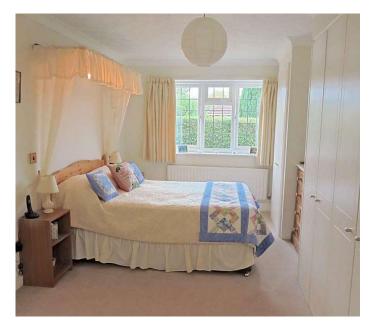

**BEDROOM 1** 15'9" × 9'11" (4.80m × 3.02m)

sealed unit double glazed window, radiator, 4 double fitted floor to ceiling wardrobes, dressing table, door to:

#### **EN SUITE SHOWER ROOM**

white suite comprising fully tiled corner shower cubicle with thermostatic shower unit, sliding glazed door, low level w.c., pedestal wash hand basin, 3 fully tiled walls, fitted mirror, obscure sealed unit double glazed window, vinyl effect floor, heated towel rail, medicine cabinet.