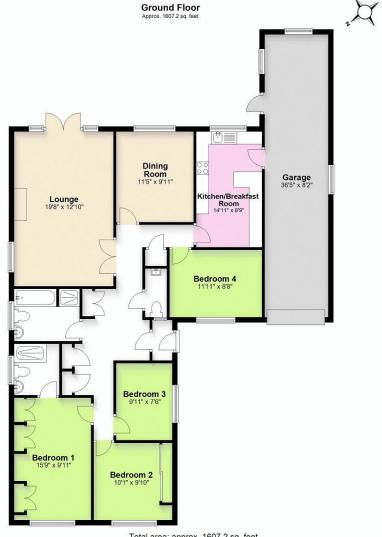

#### **GROUND FLOOR**

Total area: approx. 1607.2 sq. feet

Please note that this floorplan is not to scale and is for illustrative purposes only. Plan produced using PlanUp.

HUGGINS EDWARDS & SHARP IS A TRADING NAME OF HES RESIDENTIAL SALES LTD, A COMPANY REGISTERED IN ENGLAND & WALES. REGISTERED NUMBER 133-24948. REGISTERED OFFICE: 11 15 HIGH STREET, BOOKHAM, KT23 4AA. REGULATED BY RICS. HES RESIDENTIAL SALES LTD FOR THEMSELVES AND FOR VENDORS OR LESSORS OF THIS PROPERTY WHOSE AGENTS THEY ARE GIVE NOTICE THAT THE PARTICULARS CONTAINED HERE ARE SET OUT AS GENERAL OUTLINE ONLY FOR THE GUIDANCE OF INTENDED PURCHASERS OR LESSES, AND DO NOT FORM PART OF ANY OFFER OR CONTRACT. ALL DESCRIPTIONS, DIMENSIONS, REFERENCE TO CONDITION AND NECESSARY PERMISSIONS FOR USE AND OCCUPATION, AND OTHER DETAILS ARE GIVEN WITHOUT RESPONSIBILITY AND ANY INTENDING PURCHASERS OR LESSES SHOULD NOT RELY ON THEM AS STATEMENTS OR REPRESENTATIONS OF FACT BUT MUST SATISFY THEMSELVES BY INSPECTION OR OTHERWISE AS TO THE CORRECTNESS OF EACH OF THEM.