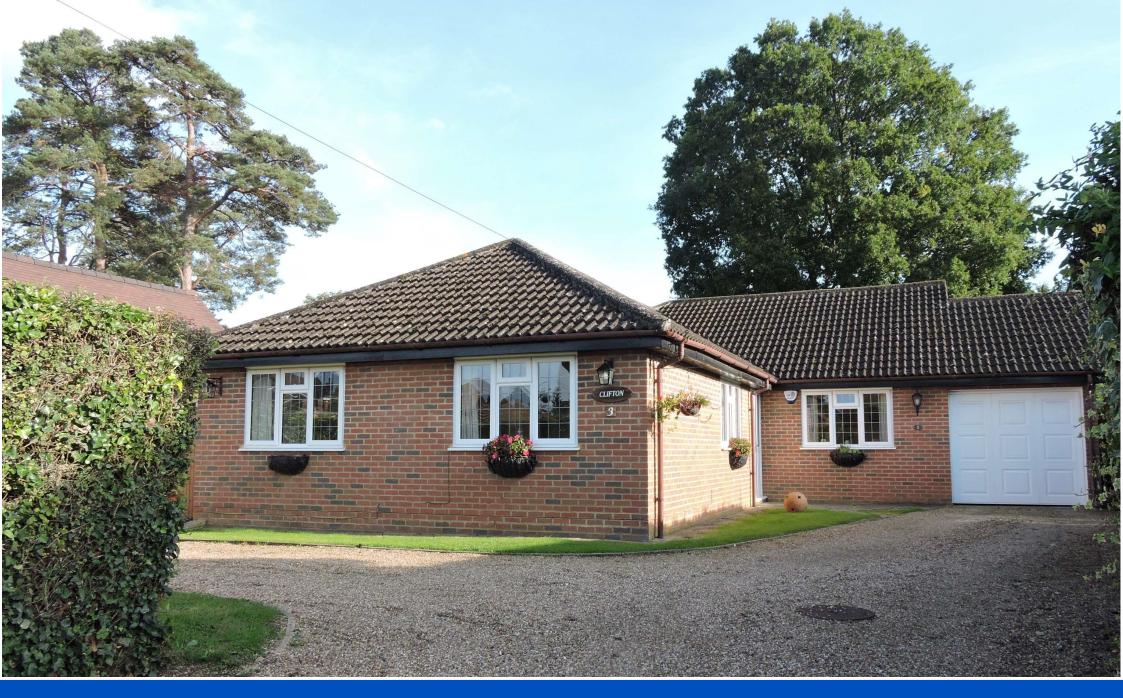

## SPRING GROVE, FETCHAM LEATHERHEAD, KT22 9NN

### Attractive Detached Bungalow Beautifully Presented Accommodation South Facing Garden

Four Bedrooms • En Suite Shower Room Main Bathroom • Reception Hall Lounge with Delightful Aspect over Garden Dining Room • Kitchen/Breakfast Room Sealed Unit Double Glazed Windows Gas Central Heating To Radiators 36' Garage • South Facing Garden

An attractive detached bungalow situated in an established residential road about a mile from Bookham Village and within walking distance of Bookham Common which is easily accessed at the end of The Glade. The accommodation is presented in excellent decorative order throughout and benefits from an en suite shower room, sealed unit double glazed windows and doors, gas central heating to radiators, fitted wardrobes and an attractive lounge overlooking the rear garden. Outside there is a private driveway & turning area, double length garage and delightful south facing rear garden with fruit trees. An early inspection is highly recommended to appreciate this beautifully presented detached bungalow.

#### FRONT GARDEN

The front garden is laid to lawn with a gravel driveway and turning area providing ample parking. A footpath leads down the side of the property with wrought iron pedestrian gates and gives access to the rear garden.