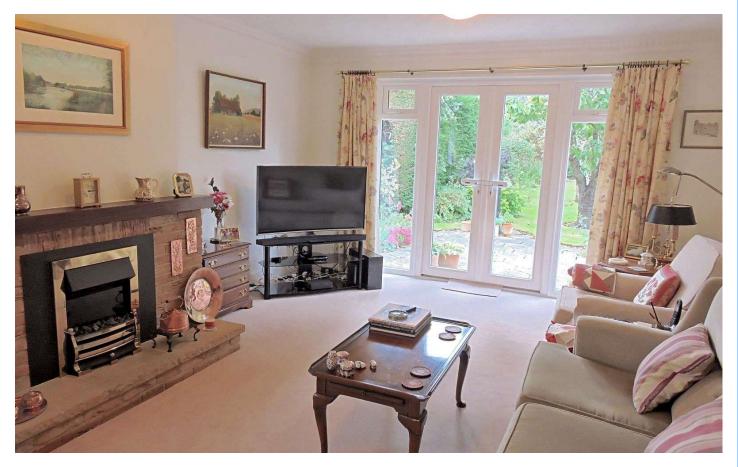

double aspect, central brick fireplace with stone hearth, polished timber mantel, sealed unit double glazed window, radiator, feature exposed brick wall with range of fitted shelves and storage cupboards, sealed unit double glazed doors with full length windows either side overlooking the garden.