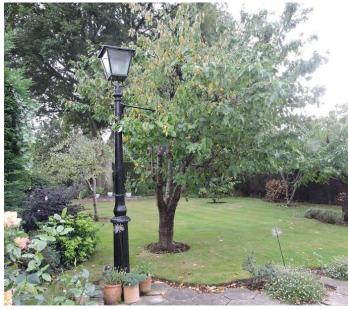

#### SOUTH FACING REAR GARDEN

The garden enjoys a delightful south facing aspect, mainly laid to lawn extending to approximately 65 feet in depth. The garden is enclosed by 1.8m high panel fencing and mature hedging with shaped flower borders, fruit trees including cherry, apple and plum, timber garden shed, outside tap, sun awning and full width paved patio.