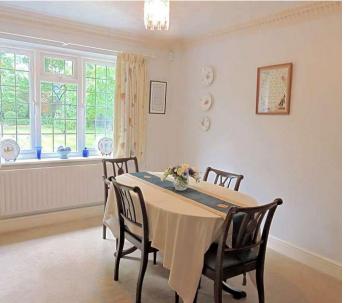

**DINING ROOM** 11'5" × 9'11" (3.48m × 3.02m) radiator, sealed unit double glazed window.

**KITCHEN/BREAKFAST ROOM** 14'11" × 8'9" (4.55m × 2.67m)

fitted with an excellent range of cream fronted wall and floor units, matching granite work surfaces, inset one & half bowl single drainer stainless steel sink unit, mixer tap, breakfast bar, built in eye level double oven & grill, dishwasher, fridge/freezer, inset 4 ring gas hob, extractor hood above, radiator, part tiled walls, under counter lighting, sealed unit double glazed window, vinyl floor, door to garage.