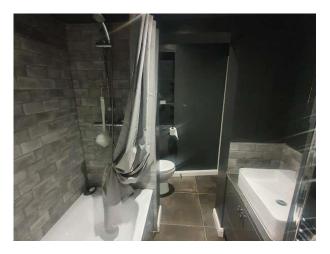

#### AIRING CUPBOARD

**BATHROOM**  $9'3" \times 4'6"$  (2.82m × 1.37m) Boutique style bathroom includes bath, over bath shower, WC, basin, heated towel rail.