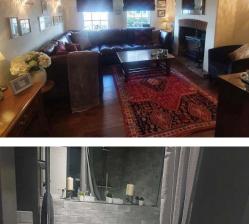

#### **GROUND FLOOR**

LIVING ROOM 12'6" × 14'1" (3.81m × 4.29m) Spacious but cosy living room with a working log burner. KITCHEN 13' × 11'11" (3.96m × 3.63m)

Fully equipped modern kitchen with Smeg appliances.