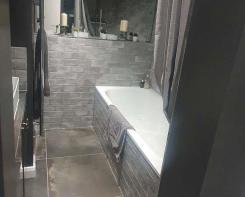

#### AIRING CUPBOARD

**BATHROOM**  $9'3" \times 4'6"$  (2.82m × 1.37m) Boutique style bathroom includes bath, over bath shower, WC, basin, heated towel rail.