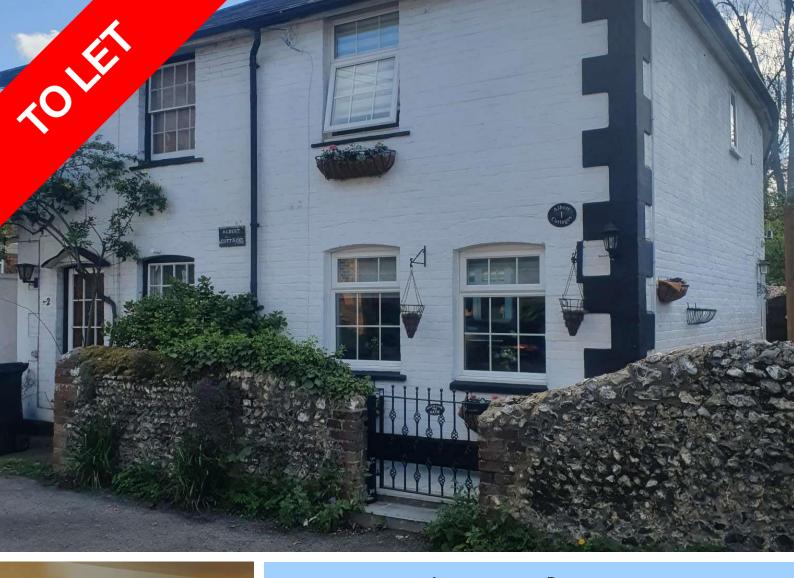

## IMMACULATELY PRESENTED

Fully Furnished Three Bedrooms Master Bedroom With En Suite Log Burner South Facing Garden

This property is a beautifully presented semi detached Victorian cottage situated within a short walk from Bookham Village. Recently refurbished throughout the property is immaculate inside and fully furnished to a high standard. The ground floor offers a fully equipped modern kitchen with Smeg appliances and patio doors leading to a pretty south facing garden. The hallway leads to a boutique style bathroom then through to a spacious but cosy living room with a working log burner. On the first floor there are two large double bedrooms and a single bedroom with fitted cabin bed and wardobes underneath. The impressive master bedroom has large fitted wardrobes with luxury ensuite and Juliette balcony overlooking the garden. VIEWING IS HIGHLY RECOMMENDED. Available 1st August

ALBERT COTTAGES, EASTWICK ROAD, GREAT BOOKHAM, KT23 4BA £1,650 PCM

{EPC1}