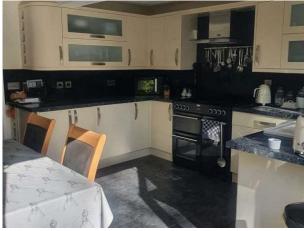

#### **GROUND FLOOR**

LIVING ROOM 12'6" × 14'1" (3.81m × 4.29m) Spacious but cosy living room with a working log burner. KITCHEN 13' × 11'11" (3.96m × 3.63m)

Fully equipped modern kitchen with Smeg appliances.