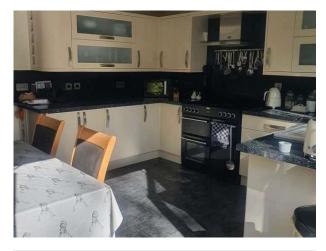

#### **GROUND FLOOR**

LIVING ROOM 12'6" × 14'1" (3.81m × 4.29m) Spacious but cosy living room with a working log burner. KITCHEN 13' × 11'11" (3.96m × 3.63m)

Fully equipped modern kitchen with Smeg appliances.