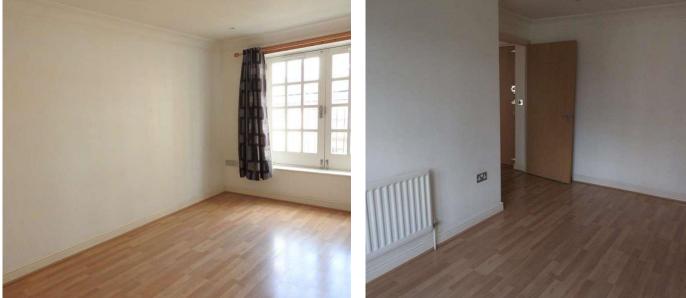

#### LOUNGE 14'3" × 8'6" (4.34m × 2.59m)

with single radiator panel, coved ceiling, t.v. and telephone points, Juliet balcony, coved ceiling, light wood effect laminate flooring.

double aspect, coved ceiling, T.V & telephone point, recessed ceiling lights, light wood effect laminate flooring, built in double wardrobe with sliding mirror doors.