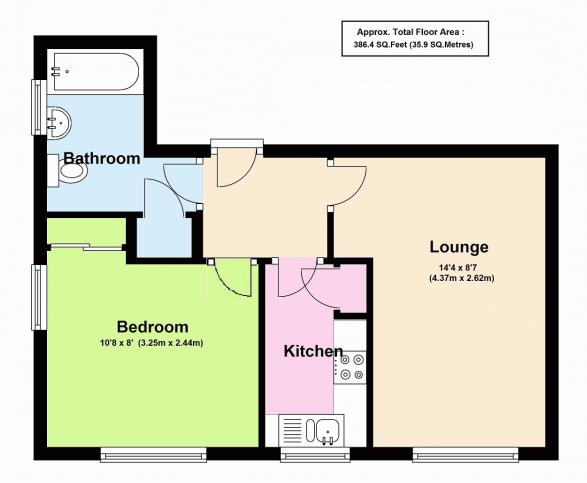

### FIRST FLOOR

Entrance door with spyhole to:

#### ENTRANCE HALL

with wall mounted entryphone, single radiator panel, coved ceiling, wall mounted fuse box, thermostat, recessed ceiling lights, light wood effect laminate flooring.

#### LOUNGE 14'3" × 8'6" (4.34m × 2.59m)

with single radiator panel, coved ceiling, t.v. and telephone points, Juliet balcony, coved ceiling, light wood effect laminate flooring.

#### KITCHEN 9' × 5' (2.74m × 1.52m)

comprising single drainer stainless steel leisure sink unit with mixer tap inset in laminated work surface with cupboard under, matching range of lightwood effect fitted floor and wall units with further laminated work surfaces, integrated appliances include 4-ring gas hob, stainless steel chimney hood over, stainless steel fan assisted electric oven/grill, integrated automatic washing machine with matching fascia, integrated fridge/freezer housed in tall matching unit with matching fascia, single radiator panel, part tiled walls, recessed ceiling lights, ceramic tiled floor. BEDROOM 10'8" × 8' (3.25m × 2.44m)

double aspect, coved ceiling, T.V & telephone point, recessed ceiling lights, light wood effect laminate flooring, built in double wardrobe with sliding mirror doors.

#### BATHROOM

white three piece suite comprising panel enclosed bath with mixer tap & shower attachment, shower rail & curtain, fully tiled walls, pedestal wash basin with mixer tap, fitted mirror, low level w.c., single radiator panel, shaver point, extractor fan, recessed ceiling lights, medicine cabinet, ceramic tiled floor, built in storage cupboard housing Vaillant combination gas fired boiler for central heating and domestic hot water.