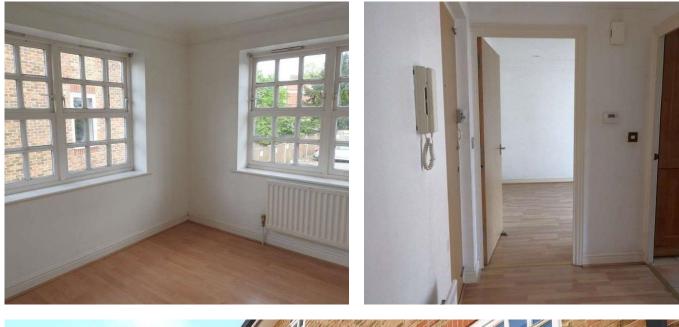

#### ENTRANCE HALL

with wall mounted entryphone, single radiator panel, coved ceiling, wall mounted fuse box, thermostat, recessed ceiling lights, light wood effect laminate flooring.

double aspect, coved ceiling, T.V & telephone point, recessed ceiling lights, light wood effect laminate flooring, built in double wardrobe with sliding mirror doors.