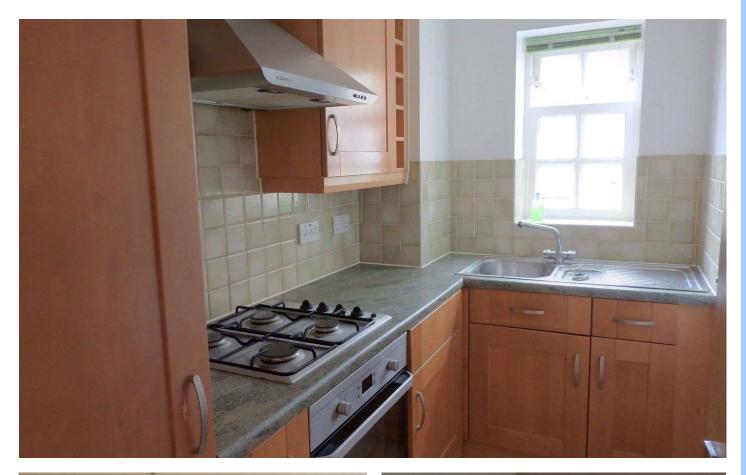

#### KITCHEN 9' × 5' (2.74m × 1.52m)

comprising single drainer stainless steel leisure sink unit with mixer tap inset in laminated work surface with cupboard under, matching range of lightwood effect fitted floor and wall units with further laminated work surfaces, integrated appliances include 4-ring gas hob, stainless steel chimney hood over, stainless steel fan assisted electric oven/grill, integrated automatic washing machine with matching fascia, integrated fridge/freezer housed in tall matching unit with matching fascia, single radiator panel, part tiled walls, recessed ceiling lights, ceramic tiled floor. BEDROOM 10'8" × 8' (3.25m × 2.44m)