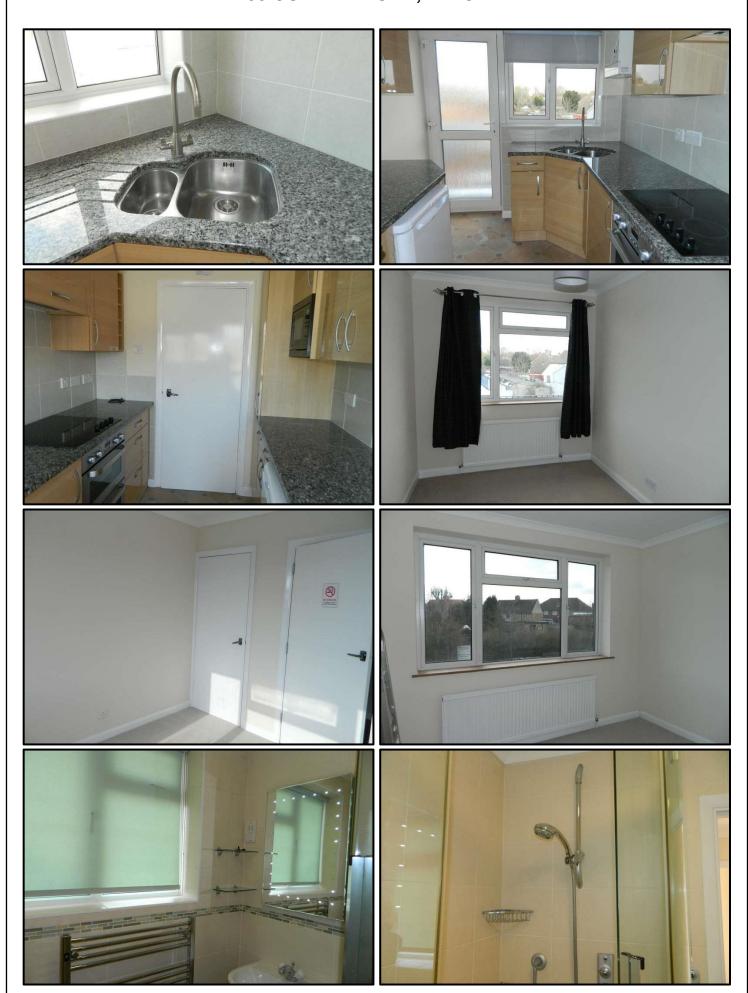

# FIRST FLOOR:-

- **LANDING**: Continuation matching carpeting. Doors to all rooms. Coats hanging space. Airing cupboard with pre-lagged hot water cylinder, fitted immersion heater and central heating programmer.
- **LOUNGE** 15'3"  $\times$  10'10" (4.65m  $\times$  3.30m): Wide window with light beige floor length curtains and toning carpet. TV amd telephone points. Radiator.
- KITCHEN 9'9" × 7' (2.97m × 2.13m): Well fitted with a comprehensive range of high gloss floor and wall units. Granite worktops with one and a half bowl inset stainless steel sink and tall mixer tap. Inset Zanussi electric hob and built under stainless steel electric double oven. Integrated extractor hood and washing machine. Indesit Fridge with freezer compartment. Built in microwave Wall mounted gas fired boiler for hot water and central heating with radiators. Areas of wall tiling and vinyl flooring. Window and glazed door leading to verandah and steps down to car park.
- **BEDROOM 1**  $10'7" \times 10'5"$  (3.23m × 3.17m): Wide window and built in shelved cupboard. Radiator.
- **BEDROOM 2** 13'6"  $\times$  7'6" (4.11m  $\times$  2.29m): Curtains, carpet and radiator.
- FULLY TILED SHOWER ROOM: Fitted with a corner shower enclosure and Aquilisa thermostatically controlled shower. Wash hand basin with mixer tap and electric mirror over. Chrome ladder radiator/towel rail. Shaver point. W.C. Window.