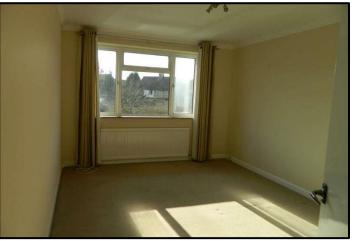

# FIRST FLOOR:-

- **LANDING**: Continuation matching carpeting. Doors to all rooms. Coats hanging space. Airing cupboard with pre-lagged hot water cylinder, fitted immersion heater and central heating programmer.
- **LOUNGE** 15'3"  $\times$  10'10" (4.65m  $\times$  3.30m): Wide window with light beige floor length curtains and toning carpet. TV amd telephone points. Radiator.
- KITCHEN 9'9" × 7' (2.97m × 2.13m): Well fitted with a comprehensive range of high gloss floor and wall units. Granite worktops with one and a half bowl inset stainless steel sink and tall mixer tap. Inset Zanussi electric hob and built under stainless steel electric double oven. Integrated extractor hood and washing machine. Indesit Fridge with freezer compartment. Built in microwave Wall mounted gas fired boiler for hot water and central heating with radiators. Areas of wall tiling and vinyl flooring. Window and glazed door leading to verandah and steps down to car park.
- **BEDROOM 1**  $10'7" \times 10'5"$  (3.23m × 3.17m): Wide window and built in shelved cupboard. Radiator.
- **BEDROOM 2** 13'6"  $\times$  7'6" (4.11m  $\times$  2.29m): Curtains, carpet and radiator.
- FULLY TILED SHOWER ROOM: Fitted with a corner shower enclosure and Aquilisa thermostatically controlled shower. Wash hand basin with mixer tap and electric mirror over. Chrome ladder radiator/towel rail. Shaver point. W.C. Window.