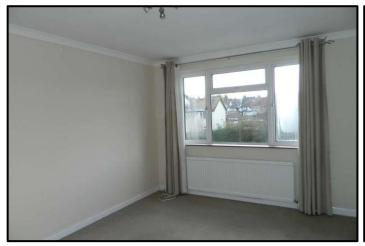

# FIRST FLOOR:-

- **LANDING**: Continuation matching carpeting. Doors to all rooms. Coats hanging space. Airing cupboard with pre-lagged hot water cylinder, fitted immersion heater and central heating programmer.
- **LOUNGE** 15'3"  $\times$  10'10" (4.65m  $\times$  3.30m): Wide window with light beige floor length curtains and toning carpet. TV amd telephone points. Radiator.
- KITCHEN 9'9" × 7' (2.97m × 2.13m): Well fitted with a comprehensive range of high gloss floor and wall units. Granite worktops with one and a half bowl inset stainless steel sink and tall mixer tap. Inset Zanussi electric hob and built under stainless steel electric double oven. Integrated extractor hood and washing machine. Indesit Fridge with freezer compartment. Built in microwave Wall mounted gas fired boiler for hot water and central heating with radiators. Areas of wall tiling and vinyl flooring. Window and glazed door leading to verandah and steps down to car park.
- **BEDROOM 1**  $10'7" \times 10'5"$  (3.23m × 3.17m): Wide window and built in shelved cupboard. Radiator.
- **BEDROOM 2** 13'6"  $\times$  7'6" (4.11m  $\times$  2.29m): Curtains, carpet and radiator.
- FULLY TILED SHOWER ROOM: Fitted with a corner shower enclosure and Aquilisa thermostatically controlled shower. Wash hand basin with mixer tap and electric mirror over. Chrome ladder radiator/towel rail. Shaver point. W.C. Window.