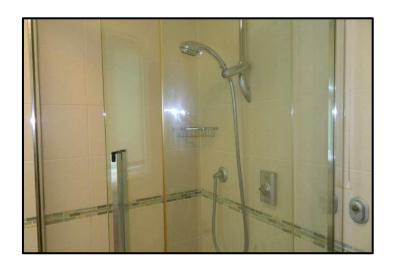

# FIRST FLOOR:-

- **LANDING**: Continuation matching carpeting. Doors to all rooms. Coats hanging space. Airing cupboard with pre-lagged hot water cylinder, fitted immersion heater and central heating programmer.
- **LOUNGE** 15'3"  $\times$  10'10" (4.65m  $\times$  3.30m): Wide window with light beige floor length curtains and toning carpet. TV amd telephone points. Radiator.
- KITCHEN 9'9" × 7' (2.97m × 2.13m): Well fitted with a comprehensive range of high gloss floor and wall units. Granite worktops with one and a half bowl inset stainless steel sink and tall mixer tap. Inset Zanussi electric hob and built under stainless steel electric double oven. Integrated extractor hood and washing machine. Indesit Fridge with freezer compartment. Built in microwave Wall mounted gas fired boiler for hot water and central heating with radiators. Areas of wall tiling and vinyl flooring. Window and glazed door leading to verandah and steps down to car park.
- **BEDROOM 1**  $10'7" \times 10'5"$  (3.23m × 3.17m): Wide window and built in shelved cupboard. Radiator.
- **BEDROOM 2** 13'6"  $\times$  7'6" (4.11m  $\times$  2.29m): Curtains, carpet and radiator.
- FULLY TILED SHOWER ROOM: Fitted with a corner shower enclosure and Aquilisa thermostatically controlled shower. Wash hand basin with mixer tap and electric mirror over. Chrome ladder radiator/towel rail. Shaver point. W.C. Window.